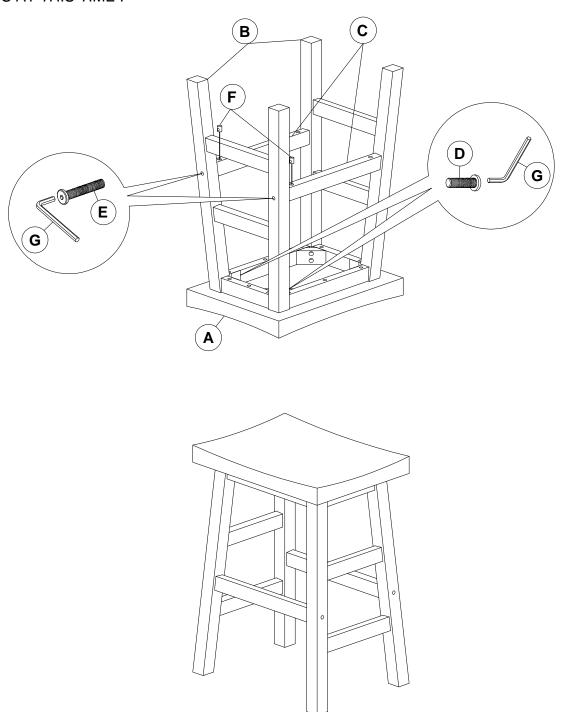

### Step 5

Insert Cross Dowels (F) into the hole on Cross Rail (C). Attach Side Assembly (B) to underside of Seat using 4-M6x60MM Hex Bolts (D) to Cross Rails (C) using 2-M6x80MM Hex Bolts (E). Align the Bolts thru the hole in Side Assembly (B) into the Cross Dowels (F) in the Cross Rail. NOTE: TIGHTEN ALL BOLTS AT THIS TIME!