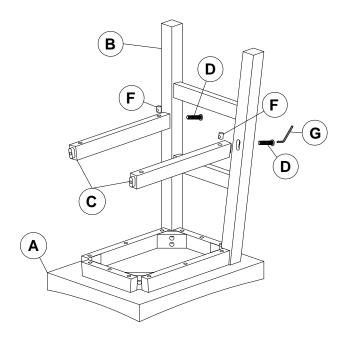

### Step 4

Insert Cross Dowels (F) into the hole on Cross Rail (C). Attach Cross Rail (C) to Side Assembly (B) using 2-M6x80MM Hex Bolts (E). Align the Bolts thru the hole in Side Assembly (B) into the Cross Dowels (F) in the Cross Rail. NOTE: DO NOT TIGHTEN ALL BOLTS AT THIS TIME!