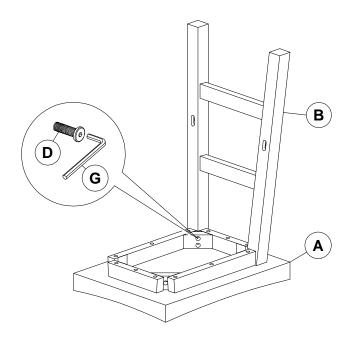

#### Step 3

Lay Top Assembly (A) upside down on a non-abrasive surface. Attach Side Assembly (B) to underside of Seat using 4-M6x60MM Hex Bolts (D). NOTE: DO NOT TIGHTEN ALL BOLTS AT THIS TIME!